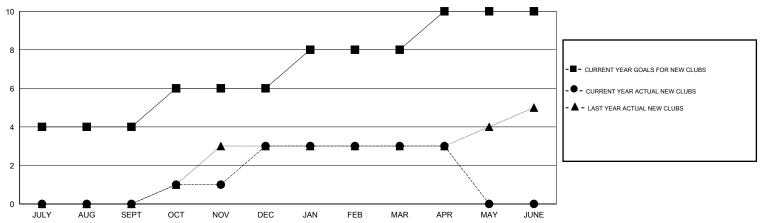

## GOALS AND ACTUAL NEW CLUBS CUMULATIVE

# **LOCATION INDIA**

GMT CA 6

| Clubs RESULTS FOR 2013-2014 |                  |                     |                            |                             | Members               |                    |                            |                              |                             |
|-----------------------------|------------------|---------------------|----------------------------|-----------------------------|-----------------------|--------------------|----------------------------|------------------------------|-----------------------------|
|                             |                  |                     |                            |                             | RESULTS FOR 2013-2014 |                    |                            |                              |                             |
| QUARTER                     | NEW CLUB<br>GOAL | ACTUAL NEW<br>CLUBS | ACTUAL<br>DROPPED<br>CLUBS | ACTUAL NET<br>GAIN/<br>LOSS | QUARTER               | NEW MEMBER<br>GOAL | ACTUAL TOTAL MEMBERS ADDED | ACTUAL<br>DROPPED<br>MEMBERS | ACTUAL NET<br>GAIN/<br>LOSS |
| JULY/AUG/SEPT               | 4                | 0                   | 1                          | -1                          | JULY/AUG/SEPT         | 103                | 56                         | 159                          | -103                        |
| OCT/NOV/DEC                 | 2                | 3                   | 6                          | -3                          | OCT/NOV/DEC           | 40                 | 155                        | 207                          | -52                         |
| JAN/FEB/MAR                 | 2                | 0                   | 0                          | 0                           | JAN/FEB/MAR           | 55                 | 97                         | 26                           | 71                          |
| APR/MAY/JUNE                | 2                | 0                   | 0                          | 0                           | APR/MAY/JUNE          | 60                 | 6                          | 18                           | -12                         |