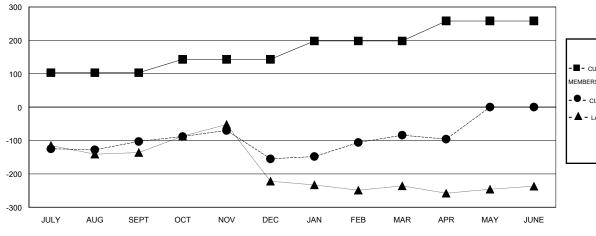

#### GOALS AND ACTUAL MEMBERS CUMULATIVE

| <b>■-</b> c | URRENT YEAR GOALS FOR NEW |
|-------------|---------------------------|
| /FMRFI      | 28                        |

- CURRENT YEAR ACTUAL MEMBERS

- ▲ - LAST YEAR ACTUAL MEMBERS

| DROPPED CLUBS: 7 |     |
|------------------|-----|
| DROPPED MEMBERS  |     |
| DECEASED         | 2   |
| CLUB CANCELLED   | 146 |
| OTHER            | 262 |
| TOTAL            | 410 |

# **LOCATION INDIA**

GMT CA 6

| Clubs RESULTS FOR 2013-2014 |                  |                     |                            |                             | Members               |                    |                            |                              |                             |
|-----------------------------|------------------|---------------------|----------------------------|-----------------------------|-----------------------|--------------------|----------------------------|------------------------------|-----------------------------|
|                             |                  |                     |                            |                             | RESULTS FOR 2013-2014 |                    |                            |                              |                             |
| QUARTER                     | NEW CLUB<br>GOAL | ACTUAL NEW<br>CLUBS | ACTUAL<br>DROPPED<br>CLUBS | ACTUAL NET<br>GAIN/<br>LOSS | QUARTER               | NEW MEMBER<br>GOAL | ACTUAL TOTAL MEMBERS ADDED | ACTUAL<br>DROPPED<br>MEMBERS | ACTUAL NET<br>GAIN/<br>LOSS |
| JULY/AUG/SEPT               | 4                | 0                   | 1                          | -1                          | JULY/AUG/SEPT         | 103                | 56                         | 159                          | -103                        |
| OCT/NOV/DEC                 | 2                | 3                   | 6                          | -3                          | OCT/NOV/DEC           | 40                 | 155                        | 207                          | -52                         |
| JAN/FEB/MAR                 | 2                | 0                   | 0                          | 0                           | JAN/FEB/MAR           | 55                 | 97                         | 26                           | 71                          |
| APR/MAY/JUNE                | 2                | 0                   | 0                          | 0                           | APR/MAY/JUNE          | 60                 | 6                          | 18                           | -12                         |